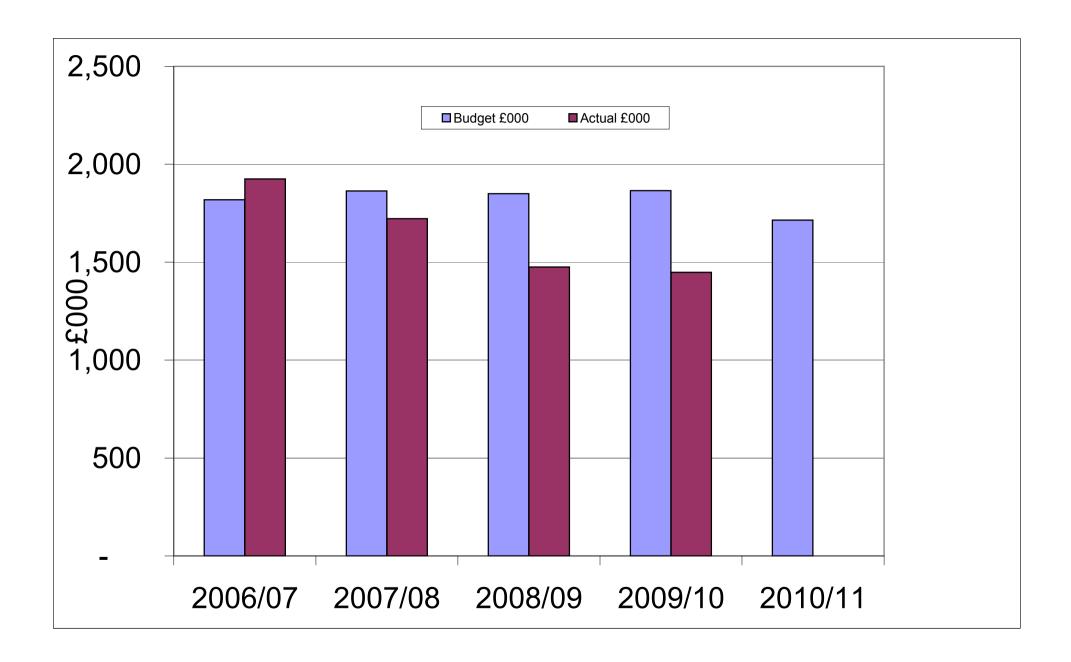

|         | Budget<br>£000 | Actual<br>£000 |                                                                  |
|---------|----------------|----------------|------------------------------------------------------------------|
| 2006/07 | 1,819          | 1,925          | Actual spend is an estimate based on spend to Period 7 of £845k. |
| 2007/08 | 1,864          | 1,722          |                                                                  |
| 2008/09 | 1,850          | 1,475          |                                                                  |
| 2009/10 | 1,865          | 1,449          |                                                                  |
| 2010/11 | 1,715          | n/a            |                                                                  |